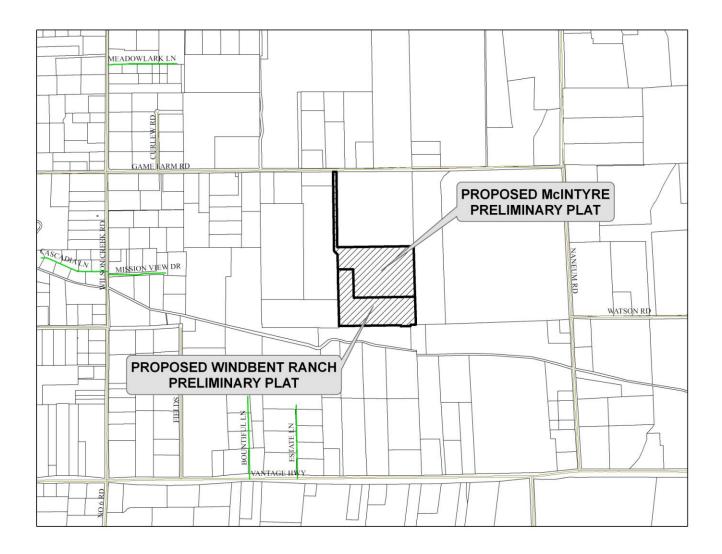

On April 24, 2008, Andrew and Michelle Schmidt, landowners, applied for an 8-lot preliminary plat on approximately 25.65 acres of land that is zoned Agricultural-3, located east of Wilson Creek Road and south of Game Farm Road, in Ellensburg, WA 98926. The property is located in a portion of Section 32, T18N R19E, W.M. in Kittitas County. Map number: 18-19-32010-0003.

Vicinity Map located on the reverse side.

## Vicinity Map